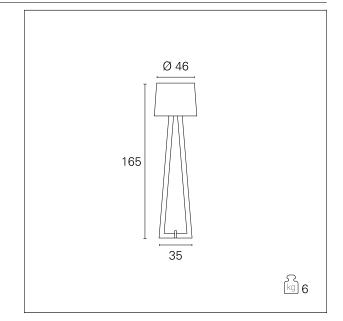

#### **PRODUCTS CHARACTERISTICS**

installation type material Color

Power net weight Floor Lamps Fabric / Wood Wood / black mesh fabric max. 25 W 6 kg.