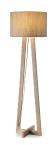

### DESCRIPTION

Maiko is a floor lamp complete with lampshade in fabric or ecoleather. The structure is made of natural wood. It is complete with E27 fitting and allows you to illuminate rooms with softly diffused light. The power cable is covered in red mesh fabric, maximum length 200 cm. and is complete with on/off footswitch.