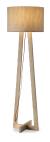

## **DESCRIPTION**

Maiko is a floor lamp complete with lampshade in fabric or ecoleather. The structure is made of natural wood. It is complete with E27 fitting and allows you to illuminate rooms with softly diffused light. The power cable is covered in red mesh fabric, maximum length 200 cm. and is complete with on/off footswitch.

### PRODUCTS CHARACTERISTICS

installation type material Color Power net weight Floor Lamps
Fabric / Wood
Wood / Orange Grey
max. 25 W
6 kg.