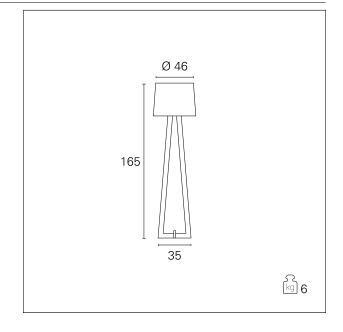

## **DESCRIPTION**

Maiko is a floor lamp complete with lampshade in fabric or ecoleather. The structure is made of natural wood. It is complete with E27 fitting and allows you to illuminate rooms with softly diffused light. The power cable is covered in red mesh fabric, maximum length 200 cm. and is complete with on/off footswitch.

### PRODUCTS CHARACTERISTICS

installation type material Color Power net weight Floor Lamps
Fabric / Wood
Wood / Orange Grey
max. 25 W
6 kg.