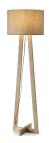

## **DESCRIPTION**

Maiko is a floor lamp complete with lampshade in fabric or ecoleather. The structure is made of natural wood. It is complete with E27 fitting and allows you to illuminate rooms with softly diffused light. The power cable is covered in red mesh fabric, maximum length 200 cm. and is complete with on/off footswitch.

### PRODUCTS CHARACTERISTICS

installation type material Color Power net weight Floor Lamps
Fabric / Wood
Wood / Bordeaux
max. 25 W
6 kg.