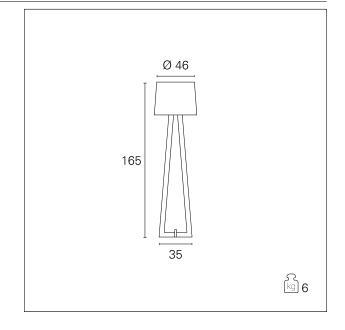

### PRODUCTS CHARACTERISTICS

installation type material Color Power net weight Floor Lamps
Fabric / Wood
Wood / Bordeaux
max. 25 W
6 kg.