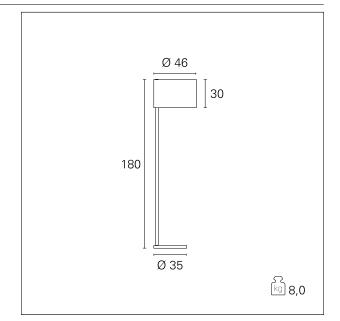

### DESCRIPTION

Shade is a floor lamp which is characterized by the possibility of adjusting the height of the lampshade; this slides along the rod and locks thanks to a ring placed on the rod itself. The lampshade is available in different finishes and is made of either fabric or ecoleather. The rod and base are made of natural wood. Complete with E27 fitting, Shade is the ideal floor lamp for diffused light effects. Complete with power cable covered in brown and white mesh fabric, maximum length 200 cm. and equipped with on/off foot switch.

#### **PRODUCTS CHARACTERISTICS**

installation type material Color

Power net weight Floor Lamps Fabric / Wood Wood / black mesh fabric max. 25 W 8 kg.