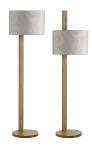

### DESCRIPTION

Shade is a floor lamp which is characterized by the possibility of adjusting the height of the lampshade; this slides along the rod and locks thanks to a ring placed on the rod itself. The lampshade is available in different finishes and is made of either fabric or ecoleather. The rod and base are made of natural wood. Complete with E27 fitting, Shade is the ideal floor lamp for diffused light effects. Complete with power cable covered in brown and white mesh fabric, maximum length 200 cm. and equipped with on/off foot switch.