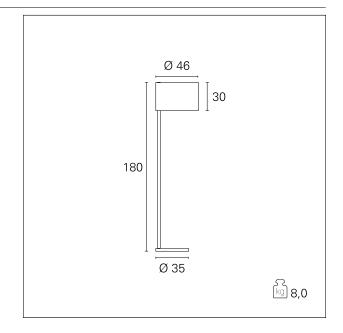

## **DESCRIPTION**

Shade is a floor lamp which is characterized by the possibility of adjusting the height of the lampshade; this slides along the rod and locks thanks to a ring placed on the rod itself. The lampshade is available in different finishes and is made of either fabric or ecoleather. The rod and base are made of natural wood. Complete with E27 fitting, Shade is the ideal floor lamp for diffused light effects. Complete with power cable covered in brown and white mesh fabric, maximum length 200 cm. and equipped with on/off foot switch.

## PRODUCTS CHARACTERISTICS

installation type material Color Power net weight Floor Lamps
Fabric / Wood
Wood / Orange Grey
max. 25 W
8 kg.