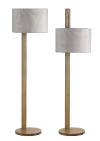

## **DESCRIPTION**

Shade is a floor lamp which is characterized by the possibility of adjusting the height of the lampshade; this slides along the rod and locks thanks to a ring placed on the rod itself. The lampshade is available in different finishes and is made of either fabric or ecoleather. The rod and base are made of natural wood. Complete with E27 fitting, Shade is the ideal floor lamp for diffused light effects. Complete with power cable covered in brown and white mesh fabric, maximum length 200 cm. and equipped with on/off foot switch.