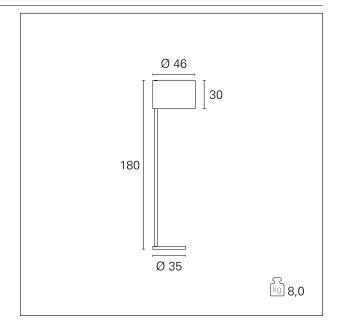

### DESCRIPTION

Shade is a floor lamp which is characterized by the possibility of adjusting the height of the lampshade; this slides along the rod and locks thanks to a ring placed on the rod itself. The lampshade is available in different finishes and is made of either fabric or ecoleather. The rod and base are made of natural wood. Complete with E27 fitting, Shade is the ideal floor lamp for diffused light effects. Complete with power cable covered in brown and white mesh fabric, maximum length 200 cm. and equipped with on/off foot switch.

#### **PRODUCTS CHARACTERISTICS**

installation type material Color Power net weight

Floor Lamps Fabric / Wood Wood / Bordeaux max. 25 W 8 kg.