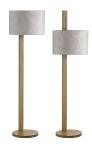

### DESCRIPTION

Shade is a floor lamp which is characterized by the possibility of adjusting the height of the lampshade; this slides along the rod and locks thanks to a ring placed on the rod itself. The lampshade is available in different finishes and is made of either fabric or ecoleather. The rod and base are made of natural wood. Complete with E27 fitting, Shade is the ideal floor lamp for diffused light effects. Complete with power cable covered in brown and white mesh fabric, maximum length 200 cm. and equipped with on/off foot switch.

#### **PRODUCTS CHARACTERISTICS**

installation type material Color Power net weight

Floor Lamps Fabric / Wood Wood / Bordeaux max. 25 W 8 kg.