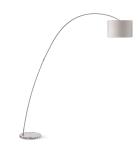

## DESCRIPTION

Bow is a floor lamp with classic arch structure. Its metal base guarantees excellent stability. It has a lampshade in black or white fabric perfect for spreading the light evenly in the environment. Particularly suitable for decorating large domestic spaces, it uses an E27 lamp holder. ON/OFF foot switch on PVC cable.