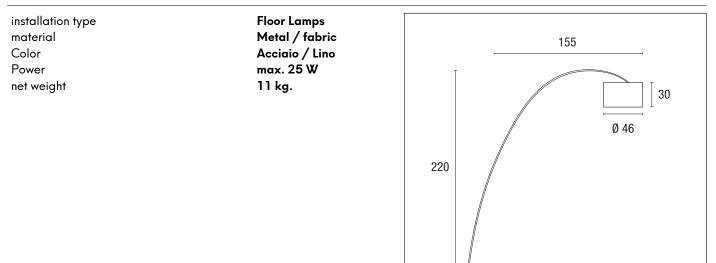

## Bow

**TER095** - max. 25 W

## DESCRIPTION

Bow is a floor lamp with classic arch structure. Its metal base guarantees excellent stability. It has a lampshade in black or white fabric perfect for spreading the light evenly in the environment. Particularly suitable for decorating large domestic spaces, it uses an E27 lamp holder. ON/OFF foot switch on PVC cable.