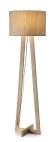

## DESCRIPTION

Maiko is a floor lamp complete with lampshade in fabric or ecoleather. The structure is made of natural wood. It is complete with E27 fitting and allows you to illuminate rooms with softly diffused light. The power cable is covered in red mesh fabric, maximum length 200 cm. and is complete with on/off footswitch.