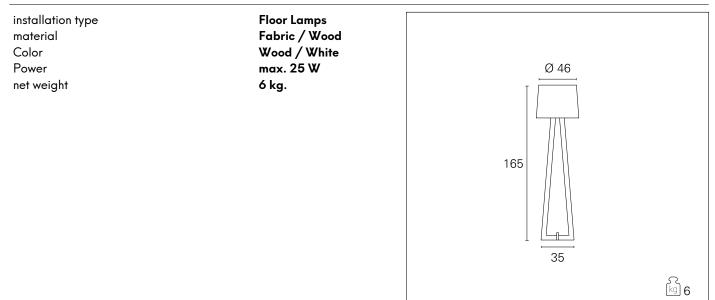

## DESCRIPTION

Maiko is a floor lamp complete with lampshade in fabric or ecoleather. The structure is made of natural wood. It is complete with E27 fitting and allows you to illuminate rooms with softly diffused light. The power cable is covered in red mesh fabric, maximum length 200 cm. and is complete with on/off footswitch.