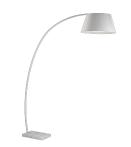

### **DESCRIPTION**

Inge is a floor lamp characterized by its peculiar stem, arched and made of a single piece of painted metal. It is completed with a marble base that enriches its design and at the same time ensures its stability on the ground, and a fabric lampshade that diffuses the light in a perfectly uniform way. Complete with E27 socket, it is powered by the white or black PVC cable; the power cable is equipped with an on/off footswitch and is 185 cm long.

### PRODUCTS CHARACTERISTICS

installation type material Color

Power net weight

Floor Lamps
Fabric / Metal
Black / Black mesh
fabric
max. 40 W
16 kg.