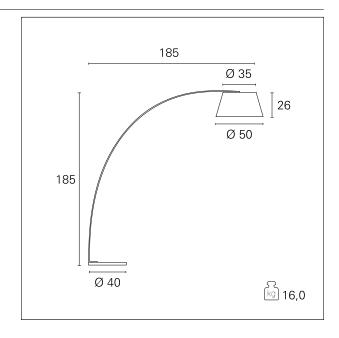

### **DESCRIPTION**

Inge is a floor lamp characterized by its peculiar stem, arched and made of a single piece of painted metal. It is completed with a marble base that enriches its design and at the same time ensures its stability on the ground, and a fabric lampshade that diffuses the light in a perfectly uniform way. Complete with E27 socket, it is powered by the white or black PVC cable; the power cable is equipped with an on/off footswitch and is 185 cm long.

### PRODUCTS CHARACTERISTICS

installation type material Color

Power net weight

Floor Lamps
Fabric / Metal
Black / Black mesh
fabric
max. 40 W
16 kg.