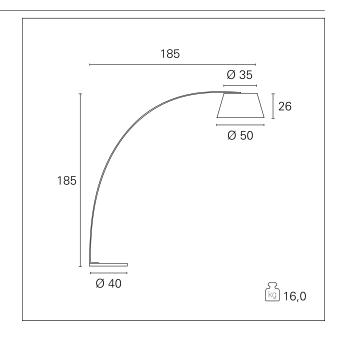

### **DESCRIPTION**

Inge is a floor lamp characterized by its peculiar stem, arched and made of a single piece of painted metal. It is completed with a marble base that enriches its design and at the same time ensures its stability on the ground, and a fabric lampshade that diffuses the light in a perfectly uniform way. Complete with E27 socket, it is powered by the white or black PVC cable; the power cable is equipped with an on/off footswitch and is 185 cm long.

### PRODUCTS CHARACTERISTICS

installation type material Color Power net weight Floor Lamps Fabric / Metal White / White max. 40 W 16 kg.