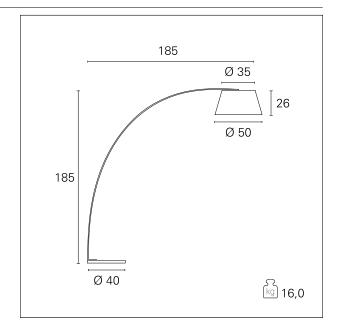

### **DESCRIPTION**

Inge is a floor lamp characterized by its peculiar stem, arched and made of a single piece of painted metal. It is completed with a marble base that enriches its design and at the same time ensures its stability on the ground, and a fabric lampshade that diffuses the light in a perfectly uniform way. Complete with E27 socket, it is powered by the white or black PVC cable; the power cable is equipped with an on/off footswitch and is 185 cm long.

### PRODUCTS CHARACTERISTICS

installation type material Color Power net weight Floor Lamps Fabric / Metal Black / Black max. 40 W 16 kg.