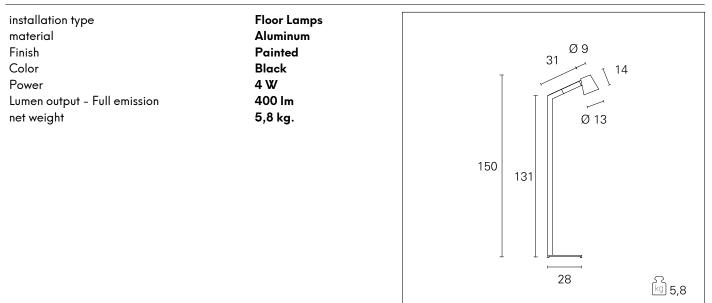

#### **PRODUCTS CHARACTERISTICS**

### DESCRIPTION

Oslo Floor is a floor lamp made of painted aluminium; it is the ideal floor lamp for reading thanks to its height reduced to 150 cm. and for the possibility of aim its head; this is adjustable by rotating on its attachment, while the stem tilts by rotating on a special hinge. The on/off switch is positioned frontally on the stem; equipped with E27 lamp socket, Oslo emits a concentrated light beam. It comes complete with power cable in light gray or black textile coating, maximum length 180 cm.