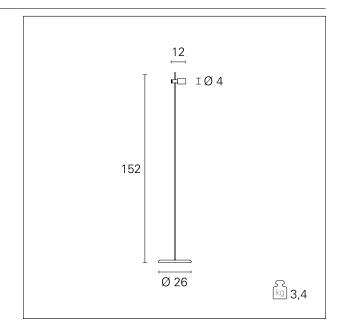

#### PRODUCTS CHARACTERISTICS

installation type Floor Lamps
material Metal
Color Black
Power 6 W
Lumen output - Full emission 450 lm
net weight 3,4 kg.