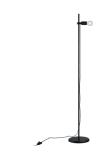

### **DESCRIPTION**

Rod Floor is a floor lamp coordinated with the Rod pendant versions. Made of matt white or matt black painted metal, it comes complete with an E27 lamp attachment that adjusts in height by sliding on the stem and locking thanks to the special ring nut. It comes complete with a black power cable and pedal for on/off switching.