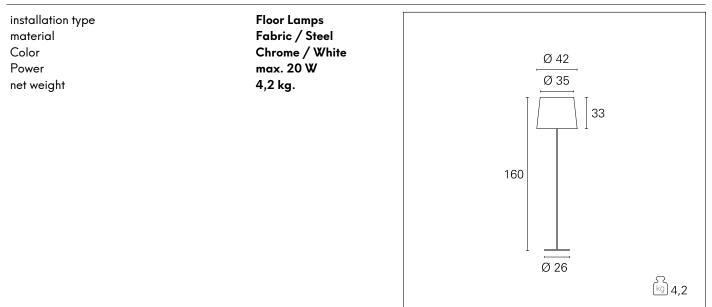

#### DESCRIPTION

Soft Floor is a floor lamp characterized by the chromed metal structure. It is made in two versions: with a classic design, with straight rod and fixed lampshade, or with rod complete with double articulated arm that allows you to orient the fabric lampshade. Thanks to Soft Floor it is possible to obtain a soft and comfortable light, perfectly diffused both on the lampshade and in the surrounding ambient. The on/off switch is locadet on the base.