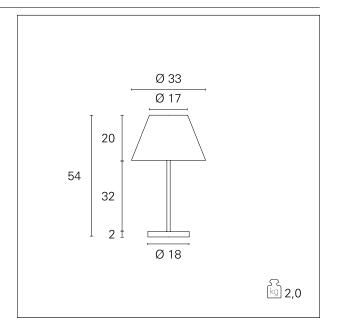

# Soft

TAV564 - Soft table - max. 15 W

## PRODUCTS CHARACTERISTICS

installation type material Color Power net weight Table lamps
Fabric / Steel
Chrome / White
max. 15 W
2 kg.