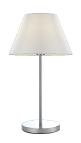

# **DESCRIPTION**

Soft Table is a table lamp that matches with the Soft Floor and the Soft Wall mounted version. With fixed metal rod, it is complete with fabric lampshade that provides soft and diffused lighting. Equipped with E27 connection, it is powered by the transparent PVC cable, 180 cm long. on which the on/off switch is located.

## PRODUCTS CHARACTERISTICS

installation type material Color Power net weight Table lamps
Fabric / Steel
Chrome / White
max. 15 W
2 kg.