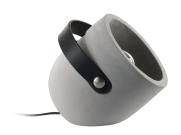

## **DESCRIPTION**

Urban is a table lamp made of smoothed concrete. The leather handle allows a secure grip for any movement and characterizes its aesthetic appearance by contrasting different materials. Complete with lamp with E27 socket, it is equipped with a power cable in black textile coating, 160 cm long. and on/off switch located on the power cable.

### PRODUCTS CHARACTERISTICS

installation type
material
Concrete
Finish
Color
Gray / Black
Power
Lumen output - Full emission
net weight
Table lamps
Concrete
Smoothed
Gray / Black
4 W
400 Im
4 kg.