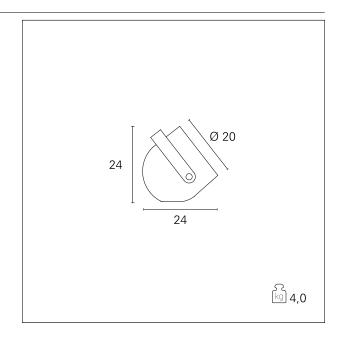

### PRODUCTS CHARACTERISTICS

installation type
material
Concrete
Finish
Color
Gray / Black
Power
Lumen output - Full emission
net weight
Table lamps
Concrete
Smoothed
Gray / Black
4 W
400 Im
4 kg.