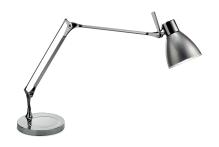

## **DESCRIPTION**

net weight

Table lamp. Painted metal body. Balanced and adjustable arm and optic head. For E27 light bulb or LED equivalent. For direct lighting of the desk. Black PVC power cord, maximum length 150 cm.. ON/OFF on power cord.

#### PRODUCTS CHARACTERISTICS

installation type
material
Finish
Color
Power

Aluminum
Painted
Chrome / Aluminum
max. 40 W
4 kg.

**Desk Lights** 