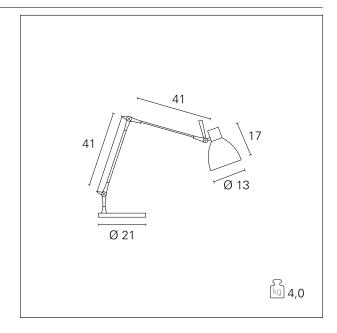

## **DESCRIPTION**

net weight

Table lamp. Painted metal body. Balanced and adjustable arm and optic head. For E27 light bulb or LED equivalent. For direct lighting of the desk. Black PVC power cord, maximum length 150 cm.. ON/OFF on power cord.

#### PRODUCTS CHARACTERISTICS

installation type
material
Finish
Color
Power

Aluminum
Painted
Chrome / Aluminum
max. 40 W
4 kg.

**Desk Lights** 