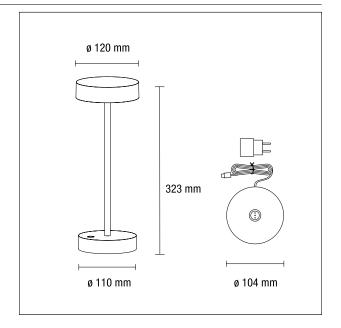

### **DESCRIPTION**

Table lamp for indoor and outdoor environments, it fits perfectly in domestic settings and in the restaurant industry. It provides reliable visual comfort with soft and controlled lighting. The structure is made of painted aluminum die-casting and uses a polycarbonate LED diffuser. The lamp features a touch dimmer function for turning it on. All versions supplied with contact charging base (220V AC) and USB cable.

#### PRODUCTS CHARACTERISTICS

installation type
material
Finish
Color
Power
Lumen output - Full emission
net weight

Table lamps
Aluminum
Matt painted
White
2,2 W
190 Im
0,60 kg