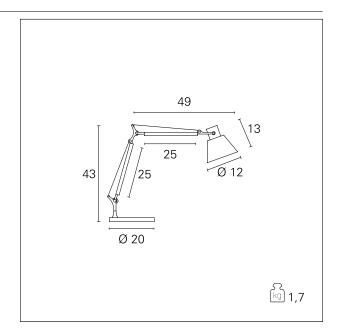

## **DESCRIPTION**

Table lamp. Painted metal body. Balanced and adjustable arm and optic head. For E27 light bulb or LED equivalent. For direct lighting of the desk. Black PVC power cord, maximum length 150 cm.. ON/OFF on the head.

Aluminum

Painted

Chrome

max. 15 W

1,7 kg.