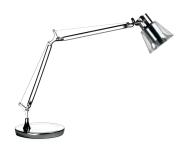

## **DESCRIPTION**

Table lamp. Painted metal body. Balanced and adjustable arm and optic head. For E27 light bulb or LED equivalent. For direct lighting of the desk. Black PVC power cord, maximum length 150 cm.. ON/OFF on the head.

Aluminum

Painted

Chrome

max. 15 W

1,7 kg.