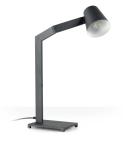

# Oslo

TAV00072 - Oslo table - 4 W - 400 lm / 2700 K / CRI >80

## DESCRIPTION

Oslo Table is a table lamp made of painted aluminium; it is characterized by the possibility of aiming the head that rotates on its attachment, while the stem tilts by rotating on a special hinge. The on/off switch is located on the base; equipped with E27 lamp socket, it emits a concentrated light beam. It comes complete with power cable in light gray or black textile coating, maximum length 180 cm.

#### **PRODUCTS CHARACTERISTICS**

| installation type<br>material | Table lamps<br>Aluminum |         |
|-------------------------------|-------------------------|---------|
| Finish                        | Painted                 |         |
| Color                         | White                   |         |
| Power                         | 4 W                     | Ø 9     |
| Lumen output – Full emission  | 400 lm                  | I 31 14 |
| net weight                    | 3,3 kg.                 |         |
|                               |                         | kg 3,3  |