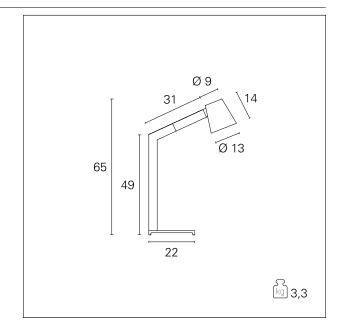

#### PRODUCTS CHARACTERISTICS

installation type
material

Finish

Color

Power

Lumen output - Full emission
net weight

Table lamps
Aluminum
Painted
Black
4 W
400 Im
3,3 kg.