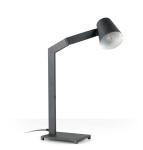

# **DESCRIPTION**

Oslo Table is a table lamp made of painted aluminium; it is characterized by the possibility of aiming the head that rotates on its attachment, while the stem tilts by rotating on a special hinge. The on/off switch is located on the base; equipped with E27 lamp socket, it emits a concentrated light beam. It comes complete with power cable in light gray or black textile coating, maximum length

#### PRODUCTS CHARACTERISTICS

installation type
material

Finish

Color

Power

Lumen output - Full emission
net weight

Table lamps
Aluminum
Painted
Black
4 W
400 Im
3,3 kg.