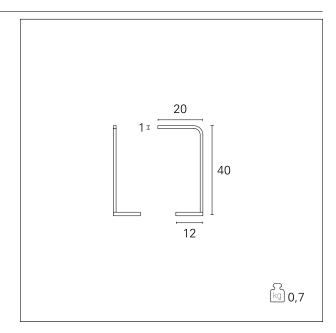

#### PRODUCTS CHARACTERISTICS

installation type
material

Finish

Color

Power

Lumen output - Full emission
net weight

Table lamps
Aluminum

Painted

White

5 W

340 Im

0,70 kg.