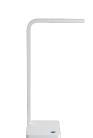

### **DESCRIPTION**

Milla is a dimmable table lamp made of painted aluminium. The particular stem includes the LED light source, which is completely hidden from view to avoid any form of direct glare. The high efficiency LED source is integrated into the fixture as well as the electronic driver. Its switching on/off and dimming is made by a "soft touch" button located on the base. White silicone flat power cord, maximum length 200 cm..

#### PRODUCTS CHARACTERISTICS

installation type
material

Finish

Color

Power

Lumen output - Full emission
net weight

Table lamps
Aluminum

Painted