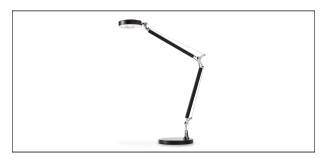

## DESCRIPTION

Alter is a "pantograph" table lamp made of painted metal. Its adjustable arm is balanced by the adjustable optical head. Alter lights the desk thanks to a CoB Led powered by an integrated driver. It is completed with a 150 cm black silicone power cable and an on/off switch located under the head of the lamp body.