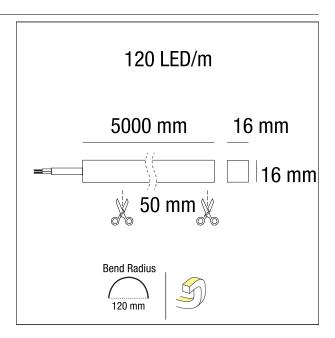

# Neon Flex 2.0

**STP83857** - PCB size 16x16 mm. - 14 W/m (Bend Radius 120 mm.) - /14 W/m / RGB / CRI > 80

## **DESCRIPTION**

The "NEON FLEX 2.0" line simplifies indoor and outdoor decorative installations. Silicone extrusion is obtained with advanced and efficient processes, fully compatible with the environment. The high quality of the materials guarantees better resistance to aging compared to other types of common use. Available in 3 different sizes, Mini - Med and Maxi, has different section and emissions. Compact and easy to use, it is suitable for indoor and outdoor installation (IP67). It maintains softness in the curvature, provides strong resistance to impact and weathering. The MINI version (4\*8,5mm) bendsideways and is appreciated for the thin line of light emitted. The Med (8\*8mm) model bend laterally and ensures good luminous flux. Maxi (16\*16mm) is dual bend and covers most applications. The proposed selection is appreciated for the satin finish of the surface, the absence of pitting (DOT free) and the constant and homogeneous luminous flux. The cut to size is simplified and it is easy to restore the seal to infiltration thanks to the kit that include end cap and siliconic glue.