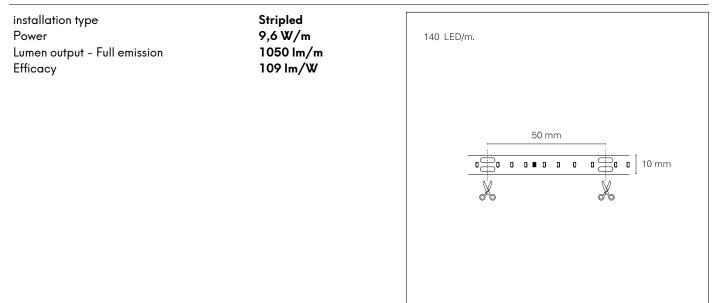

### LED SOURCE DETAILS

led source type Light temperature CRI SMD LED - 2835 4000 K CRI > 90