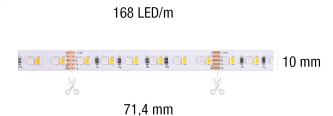

## **RGB+W**

STP31468 - PCB size 8 mm. - 19,2 W/m - Cut 71,44 mm. / RGB+W 3000K