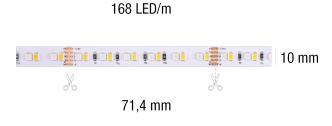

## RGB+W

**STP31358** - PCB size 8 mm. - 14,4 W/m - Cut 71,44 mm. / RGB+W 3000K