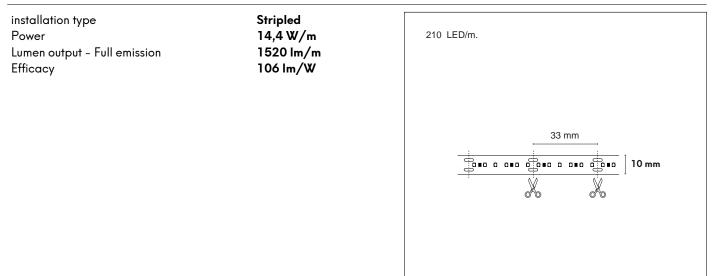

### Light Line

STP31353 - PCB size 10 mm. - 14,4 W/m - 210 LED/m - Cut 33 mm. / 2700 K / CRI > 90

## Light Line

STP31353 - PCB size 10 mm. - 14,4 W/m - 210 LED/m - Cut 33 mm. / 2700 K / CRI > 90