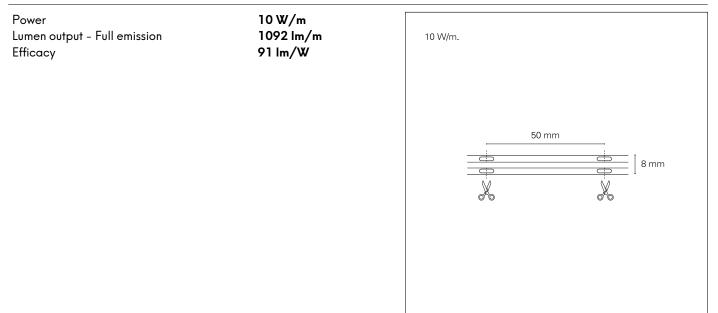

## CoB Line

**STP30153** - PCB size 8 mm. - 10 W/m - / 10 W/m / 4000 K / CRI > 90

# CoB Line

**STP30153** - PCB size 8 mm. - 10 W/m - / 10 W/m / 4000 K / CRI > 90