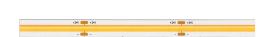

# CoB Line

**STP30152** - PCB size 8 mm. - 10 W/m - / 10 W/m / 3000 K / CRI > 90

### MECHANICAL CHARACTERISTICS

product IP rate IP20