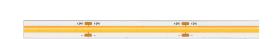

## CoB Line

**STP30151** - PCB size 8 mm. - 10 W/m - / 10 W/m / 2700 K / CRI > 90

#### **DESCRIPTION**

The CoB Line stripled definitively solve the light dotting trouble which is perceivable in many traditional ministrips due to the proximity between the screen and the strip itself. The effect given by the CoB Lines is a continuous line of light, without any interruption. The 4 mm models are perfectly suitable with the aluminum profiles of the Micro series; this combination allows to create very thin lines of light, performing and without interruptions of light. The use is also particularly simplified for custom cutting. The indications on the PCB make easier the installation operations.