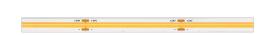

# CoB Line

**STP30103** - PCB size 4 mm. - 8 W/m - / 8 W/m / 4000 K / CRI > 90

#### **DESCRIPTION**

The CoB Line stripled definitively solve the light dotting trouble which is perceivable in many traditional ministrips due to the proximity between the screen and the strip itself. The effect given by the CoB Lines is a continuous line of light, without any interruption. The 4 mm models are perfectly suitable with the aluminum profiles of the Micro series; this combination allows to create very thin lines of light, performing and without interruptions of light. The use is also particularly simplified for custom cutting. The indications on the PCB make easier the installation operations.