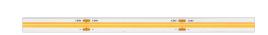

#### **DESCRIPTION**

The CoB Line stripled definitively solve the light dotting trouble which is perceivable in many traditional ministrips due to the proximity between the screen and the strip itself. The effect given by the CoB Lines is a continuous line of light, without any interruption. The 4 mm models are perfectly suitable with the aluminum profiles of the Micro series; this combination allows to create very thin lines of light, performing and without interruptions of light. The use is also particularly simplified for custom cutting. The indications on the PCB make easier the installation operations.