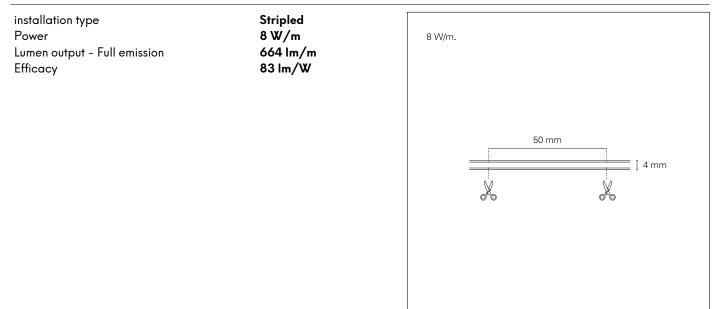

### DESCRIPTION

The CoB Line stripled definitively solve the light dotting trouble which is perceivable in many traditional ministrips due to the proximity between the screen and the strip itself. The effect given by the CoB Lines is a continuous line of light, without any interruption. The 4 mm models are perfectly suitable with the aluminum profiles of the Micro series; this combination allows to create very thin lines of light, performing and without interruptions of light. The use is also particularly simplified for custom cutting. The indications on the PCB make easier the installation operations.