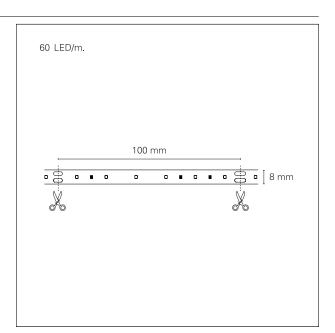

## **Light Line**

**STP20103** - PCB size 8 mm. - 4.8 W/m - 60 LED/m - Cut 100 mm. / 4000 K / CRI > 90 M

# **Light Line**

**STP20103** - PCB size 8 mm. - 4.8 W/m - 60 LED/m - Cut 100 mm. / 4000 K / CRI > 90 M