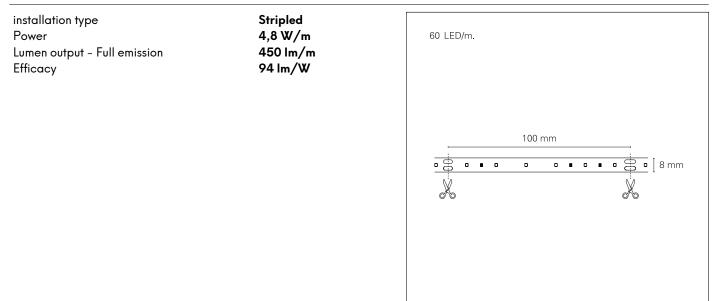

## Light Line

**STP20102** - PCB size 8 mm. - 4,8 W/m - 60 LED/m - Cut 100 mm. / 3000 K / CRI > 90