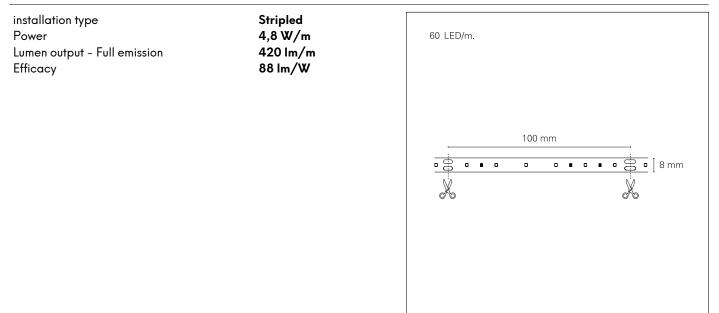

## Light Line

STP20101 - PCB size 8 mm. - 4,8 W/m - 60 LED/m - Cut 100 mm. / 2700 K / CRI > 90