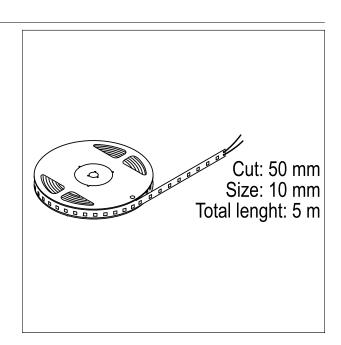

## **High Efficiency**

**STP10057** - PCB size 10 mm. - 24 W/m - 160 LED/m - Cut 50 mm. / 24 W/m / 4000 K / CRI > 90 M

# **High Efficiency**

**STP10057** - PCB size 10 mm. - 24 W/m - 160 LED/m - Cut 50 mm. / 24 W/m / 4000 K / CRI > 90 M