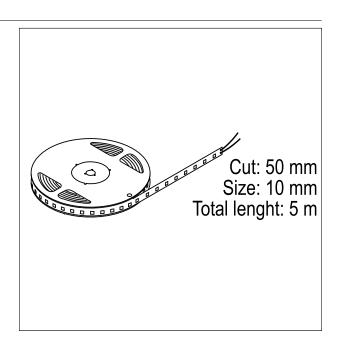

## **High Efficiency**

**STP10055** - PCB size 10 mm. - 24 W/m - 160 LED/m - Cut 50 mm. / 24 W/m / 2700 K / CRI > 90

# **High Efficiency**

**STP10055** - PCB size 10 mm. - 24 W/m - 160 LED/m - Cut 50 mm. / 24 W/m / 2700 K / CRI > 90 CH