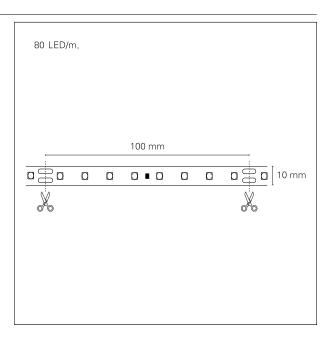

## **High Efficiency**

**STP10052** - PCB size 10 mm. - 14,4 W/m - 80 LED/m - Cut 100 mm. / 4000 K / CRI > 90 M

# **High Efficiency**

**STP10052** - PCB size 10 mm. - 14,4 W/m - 80 LED/m - Cut 100 mm. / 4000 K / CRI > 90 M