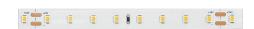

## **High Efficiency**

**STP10051** - PCB size 10 mm. - 14,4 W/m - 80 LED/m - Cut 100 mm. / 3000 K / CRI > 90 M

# **High Efficiency**

**STP10051** - PCB size 10 mm. - 14,4 W/m - 80 LED/m - Cut 100 mm. / 3000 K / CRI > 90