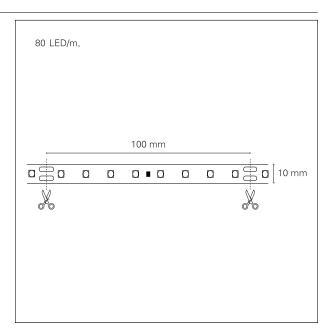

## **High Efficiency**

**STP10051** - PCB size 10 mm. - 14,4 W/m - 80 LED/m - Cut 100 mm. / 3000 K / CRI > 90 M

# **High Efficiency**

**STP10051** - PCB size 10 mm. - 14,4 W/m - 80 LED/m - Cut 100 mm. / 3000 K / CRI > 90