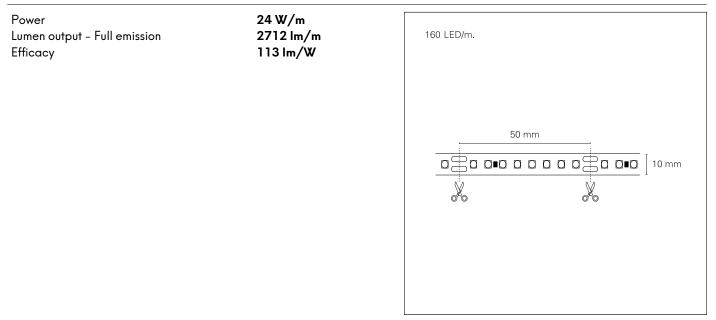

### **Color Quality**

STP10047 - PCB size 10 mm. - 24 W/m - 160 LED/m - Cut 50 mm. / 4000 K / CRI > 95

## **Color Quality**

STP10047 - PCB size 10 mm. - 24 W/m - 160 LED/m - Cut 50 mm. / 4000 K / CRI > 95

#### LED SOURCE DETAILS

led source type Light temperature CRI SMD LED - 2835 4000 K CRI > 95