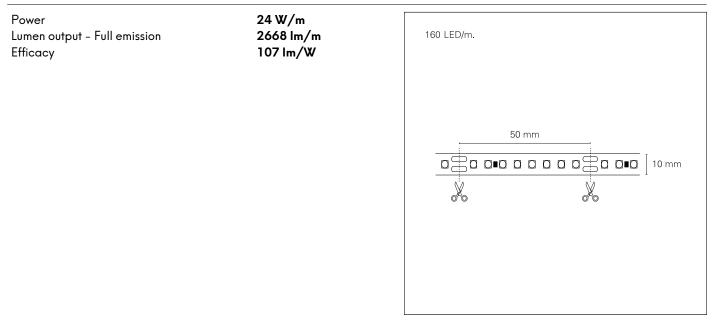

## **Color Quality**

STP10046 - PCB size 10 mm. - 24 W/m - 160 LED/m - Cut 50 mm. / 3000 K / CRI > 95

# **Color Quality**

**STP10046** - PCB size 10 mm. - 24 W/m - 160 LED/m - Cut 50 mm. / 3000 K / CRI > 95