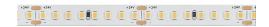

## Color Quality

**STP10045** - PCB size 10 mm. - 24 W/m - 160 LED/m - Cut 50 mm. / 2700 K / CRI > 95

# **Color Quality**

**STP10045** - PCB size 10 mm. - 24 W/m - 160 LED/m - Cut 50 mm. / 2700 K / CRI > 95 CH