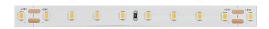

## **Color Quality**

**STP10042** - PCB size 10 mm. - 14,4 W/m - 80 LED/m - Cut 100 mm. / 4000 K / CRI > 95

# **Color Quality**

**STP10042** - PCB size 10 mm. - 14,4 W/m - 80 LED/m - Cut 100 mm. / 4000 K / CRI > 95