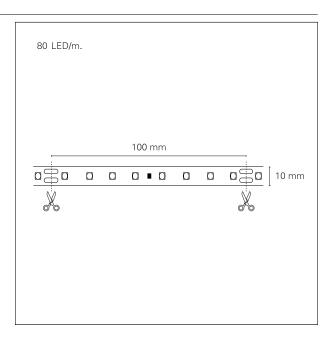

## Color Quality

**STP10041** - PCB size 10 mm. - 14,4 W/m - 80 LED/m - Cut 100 mm. / 3000 K / CRI > 95

# **Color Quality**

**STP10041** - PCB size 10 mm. - 14,4 W/m - 80 LED/m - Cut 100 mm. / 3000 K / CRI > 95