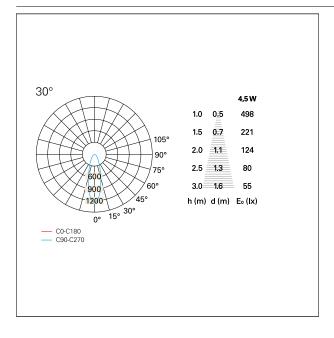

ht effects. Equipped with an electronic driver integrated in the luminaire, it is complete with a transparent PVC suspension cable, maximum length 350 cm.

Switch On÷Off



#### PRODUCTS CHARACTERISTICS

installation type **High Bays Aluminum** material **Painted** Finish Color Black Power 4,5 W 410 lm Lumen output - Full emission h. 60 cm. **Dimensions** 0,60 kg. net weight



### **ELECTRICAL CHARACTERISTICS**

feeding 220÷240 V
driver On÷Off
Insulation class Class I

### MECHANICAL CHARACTERISTICS

product IP rate IP20





# Stek

**SOS11131** - 4,5 W - 410 Im / 3000 K / CRI > 80

### LED SOURCE DETAILS

led source type Light temperature CRI Power Led 3000 K CRI > 80

# **DRIVER CHARACTERISTICS**

driver On÷Off

### LIGHTING DETAILS

emission optic

Downlight 30°

### **PHOTOMETRIC**