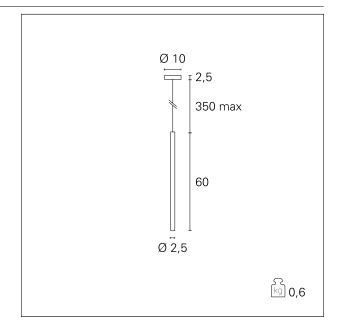

### **DESCRIPTION**

Stek is a pendant luminaire available in two different sizes: the body, in matt white or matt black painted aluminium, can be 60 or 80 cm long. The diffusing screen and the black cut-off allow perfect shielding of the integrated LED source, avoiding direct glare from all directions of observation. Stek is the ideal fixture for extremely defined spotlight effects. Equipped with an electronic driver integrated in the luminaire, it is complete with a transparent PVC suspension cable, maximum length 350 cm.

#### PRODUCTS CHARACTERISTICS

installation type **High Bays Aluminum** material **Painted** Finish Color Black Power 4,5 W 410 lm Lumen output - Full emission h. 60 cm. **Dimensions** 0,60 kg. net weight