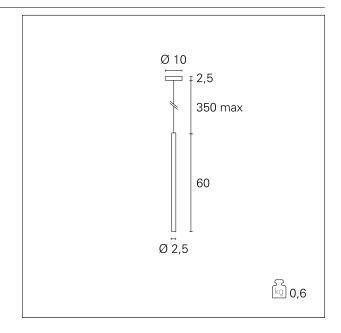

### **DESCRIPTION**

Stek is a pendant luminaire available in two different sizes: the body, in matt white or matt black painted aluminium, can be 60 or 80 cm long. The diffusing screen and the black cut-off allow perfect shielding of the integrated LED source, avoiding direct glare from all directions of observation. Stek is the ideal fixture for extremely defined spotlight effects. Equipped with an electronic driver integrated in the luminaire, it is complete with a transparent PVC suspension cable, maximum length 350 cm.

#### PRODUCTS CHARACTERISTICS

installation type **High Bays Aluminum** material Finish **Painted** Color White Power 4,5 W Lumen output - Full emission 410 lm h. 60 cm. **Dimensions** 0,60 kg. net weight