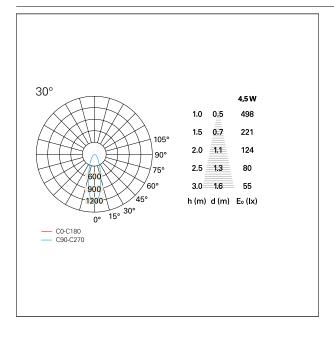

ight effects. Equipped with an electronic driver integrated in the luminaire, it is complete with a transparent PVC suspension cable, maximum length 350 cm.

Switch On÷Off

#### PRODUCTS CHARACTERISTICS

installation type **High Bays Aluminum** material Finish **Painted** Color White Power 4,5 W Lumen output - Full emission 410 lm h. 60 cm. **Dimensions** 0,60 kg. net weight



## **ELECTRICAL CHARACTERISTICS**

feeding 220÷240 V
driver On÷Off
Insulation class Class I

### MECHANICAL CHARACTERISTICS

product IP rate IP20





# Stek

**SOS11111** - 4,5 W - 410 Im / 3000 K / CRI > 80

### LED SOURCE DETAILS

led source type Light temperature CRI Power Led 3000 K CRI > 80

## **DRIVER CHARACTERISTICS**

driver On÷Off

### LIGHTING DETAILS

emission optic

Downlight 30°

### **PHOTOMETRIC**