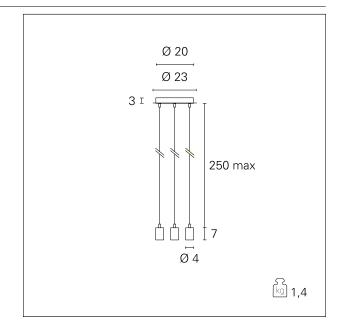

# Rod

SOS10040 - h. 60 cm. - 3x 6 W - 450 lm / 2700 K / CRI > 80

## **DESCRIPTION**

Rod Pendant is suspended and can be used in coordination with the Rod Floor versions. Made in matt white or matt black painted metal, it is complete with E27 lamp socket and matching power cable. It is available in two versions, with single suspension and triple suspension; the latter version is equipped with a single canopy for all three suspensions. Rod Pendant is supplied with a Filament LED bulb lamp that completes it and characterizes its design.

#### PRODUCTS CHARACTERISTICS

installation type High Bays material Metal
Color White
Power 3x 6 W
Lumen output - Full emission 450 Im
net weight 1,4 kg.