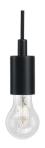

## **DESCRIPTION**

Rod Pendant is suspended and can be used in coordination with the Rod Floor versions. Made in matt white or matt black painted metal, it is complete with E27 lamp socket and matching power cable. It is available in two versions, with single suspension and triple suspension; the latter version is equipped with a single canopy for all three suspensions. Rod Pendant is supplied with a Filament LED bulb lamp that completes it and characterizes its design.