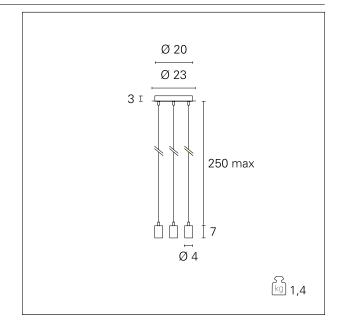

# Rod

**SOS10037** - h. 60 cm. - 3x 6 W - 450 Im / 2700 K / CRI > 80

#### PRODUCTS CHARACTERISTICS

installation type High Bays material Metal
Color Black
Power 3x 6 W
Lumen output - Full emission 450 Im
net weight 1,4 kg.